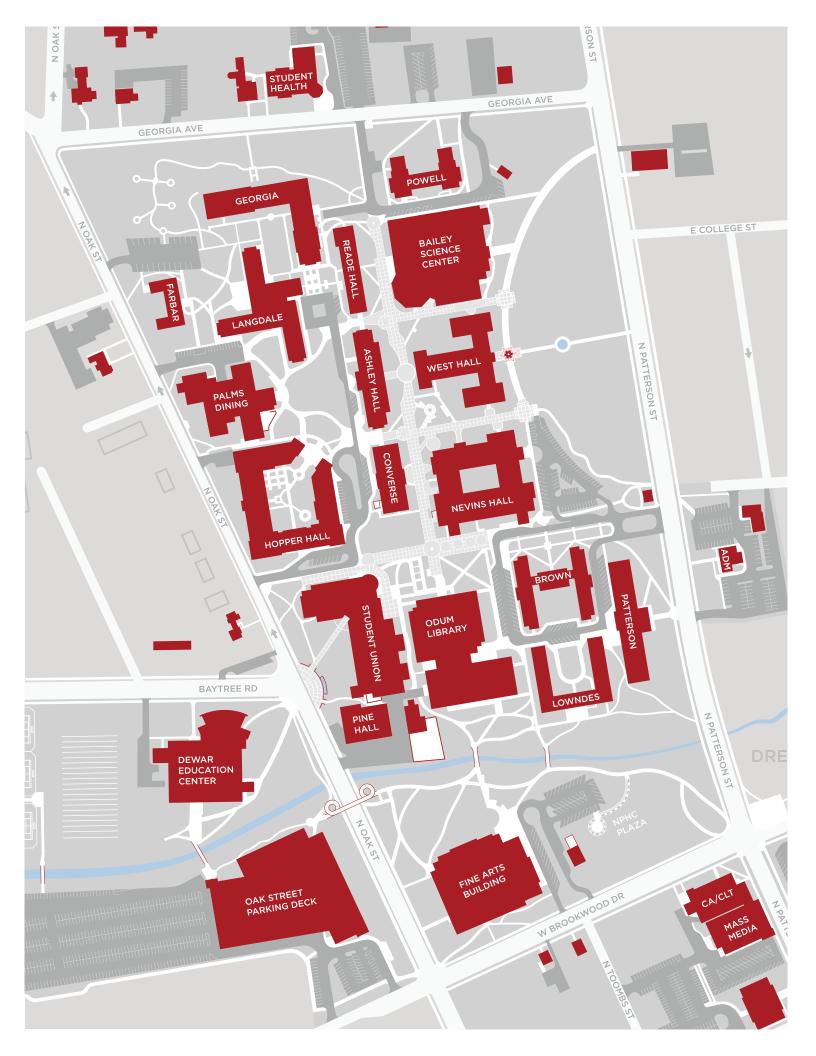

| TIME             |                                                                       | LOCATION                                  |  |
|------------------|-----------------------------------------------------------------------|-------------------------------------------|--|
| CHECK-IN 8       | CHECK IT OUT                                                          |                                           |  |
| 8:00 -<br>9:45AM | Check-In                                                              | Student Union - Baytree Walkway           |  |
|                  | Admissions                                                            | Student Union, 2nd Floor - Meeting Room 3 |  |
|                  | Housing & Residence Life                                              | Student Union, 2nd Floor - Meeting Room 4 |  |
|                  | Financial Aid Counselors                                              | Student Union, 3rd Floor - Shannon Center |  |
|                  | Academic Advising                                                     | Odum Library - 2nd Floor                  |  |
|                  | Residence Hall Tours                                                  | Lowndes and Georgia Halls                 |  |
|                  | 1Card Photo Station                                                   | Student Union - 2nd Floor                 |  |
|                  | Odum Library Resources                                                | Odum Library - 2nd Floor                  |  |
|                  | - Librarians, New Media Center, Academic Support Center, eLearning    |                                           |  |
|                  | Campus Tours                                                          | Converse Square                           |  |
|                  | These recourses will be available on a drap in basis during this time |                                           |  |

10:00 - Blazer Trivia Student Union Ballrooms - 3rd Floor

10:15AM

## **WELCOME SESSION**

COLLEGE MEETINGS

 10:15 Welcome
 Student Union Ballrooms - 3rd Floor

 10:50AM
 Meet Your Orientation Leaders
 Student Union Ballrooms - 3rd Floor

 Schedule Overview
 Student Union Ballrooms - 3rd Floor

| CULLLUL | ILLIINUJ                                    | unuur #                          |      |  |
|---------|---------------------------------------------|----------------------------------|------|--|
| 11:00 - | College of Science & Mathematics            | Bailey Science Center Auditorium | 1, 2 |  |
| 11:45AM | College of Humanities & Social Sciences     | Converse Hall Auditorium         | 3, 4 |  |
|         | College of the Arts                         | Fine Arts                        | 5    |  |
|         | James L. & Dorothy Dewar                    | Education Center                 | 6    |  |
|         | College of Education & Human Services       |                                  |      |  |
|         | College of Nursing & Health Sciences        | Jennett Lecture Hall             | 7    |  |
|         | Langdale College of Business Administration | Student Union Theatre            | 8    |  |

## LUNCH AND CAMPUS ORG & RESOURCE FAIR

 12:00 Lunch
 Palms Dining Hall

 12:45PM
 Campus Org & Resource Fair
 Palms Quad

## Students & Parents

1:00 - Paying for College, Student Employment Student Union Ballrooms - 3rd Floor

1:40PM and FERPA

#### **Parent Session**

1:45 -Housing and Auxiliary ServicesStudent Union Ballrooms - 3rd Floor2:30PMCampus Health and SafetyStudent Union Ballrooms - 3rd Floor

#### **Student Session**

1:45 - Advising 101: Planning For Your First Semester Jennett Lecture Hall

2:30PM

### HOUSING TOURS

**3:00** - Georgia Hall Tour **4:00PM** Lowndes Hall Tour

VALDOSTA STATE UNIVERSITY