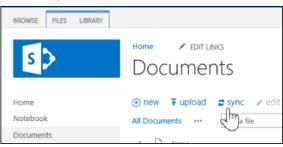

Note SkyDrive is now OneDrive, and SkyDrive Pro is now OneDrive for Business. Read more about this change at From SkyDrive to OneDrive.

- 1. In a web browser, sign in to Office 365 or SharePoint.
- 2. Navigate to the SharePoint site library you want to sync.
- 3. Select the Sync button.

If you don't see a Sync button, select the Library tab, and then select Sync in the Connect & Export group.

- 4. At the prompt, click Sync Now to start the sync app wizard. The wizard automatically fills in the name and web address of the SharePoint site library.
- 5. Select Sync Now in the wizard to start syncing.