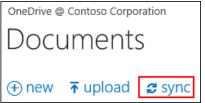

- 1. In a web browser, sign in to Office 365 or SharePoint.
- 2. Select **OneDrive** at the top of the page to go to OneDrive for Business.

3. Select the Sync button.

- 4. At the prompt, click Sync Now to start the sync app wizard. The wizard automatically fills in the name and web address of your OneDrive for Business library.
- 5. Select Sync Now in the wizard to start syncing.

You can click Show my files... in the wizard to open the synced OneDrive for Business library folder in File Explorer. The folder is listed in your Favorites with the name "OneDrive for Business" or "OneDrive @ *CompanyName*."