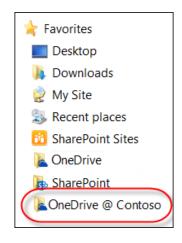

You can click Show my files... in the wizard to open the synced OneDrive for Business library folder in File Explorer. The folder is listed in your Favorites with the name "OneDrive for Business" or "OneDrive @ *CompanyName*."

You can click Show my files... in the wizard to open the synced library folder in File Explorer. The folder is listed in your Favorites in the SharePoint folder, and uses the name of the site library.