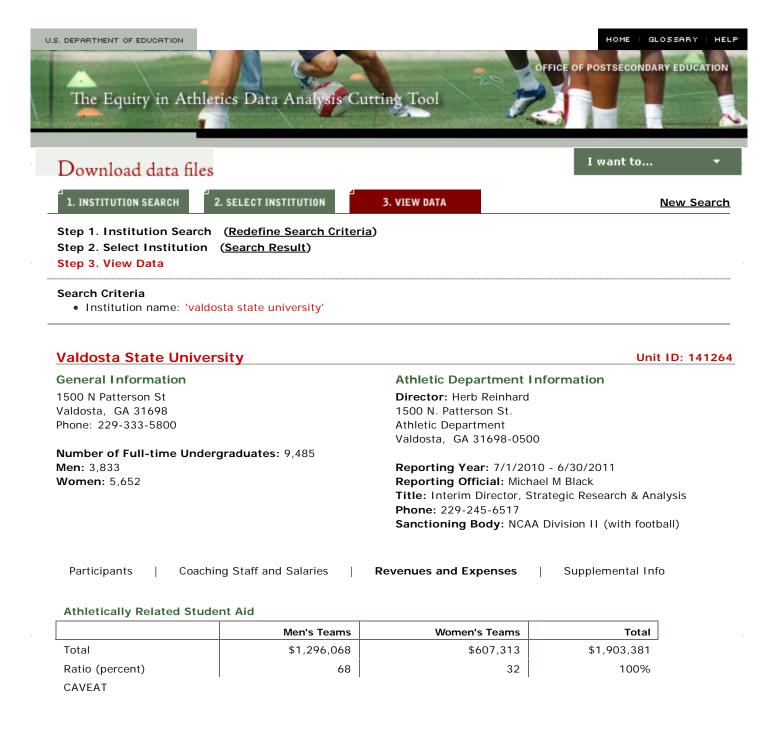

| Valdosta State University               | Unit ID: 141264                                        |
|-----------------------------------------|--------------------------------------------------------|
| General Information                     | Athletic Department Information                        |
| 1500 N Patterson St                     | Director: Herb Reinhard                                |
| /aldosta, GA 31698                      | 1500 N. Patterson St.                                  |
| Phone: 229-333-5800                     | Athletic Department                                    |
|                                         | Valdosta, GA 31698-0500                                |
| Number of Full-time Undergraduates: 9,4 | 85                                                     |
| Men: 3,833                              | Reporting Year: 7/1/2010 - 6/30/2011                   |
| Vomen: 5,652                            | Reporting Official: Michael M Black                    |
|                                         | Title: Interim Director, Strategic Research & Analysis |
|                                         | Phone: 229-245-6517                                    |
|                                         | Sanctioning Body: NCAA Division II (with football)     |
|                                         |                                                        |
| Participants   Coaching Staff and S     | alaries   Revenues and Expenses   Supplemental Info    |