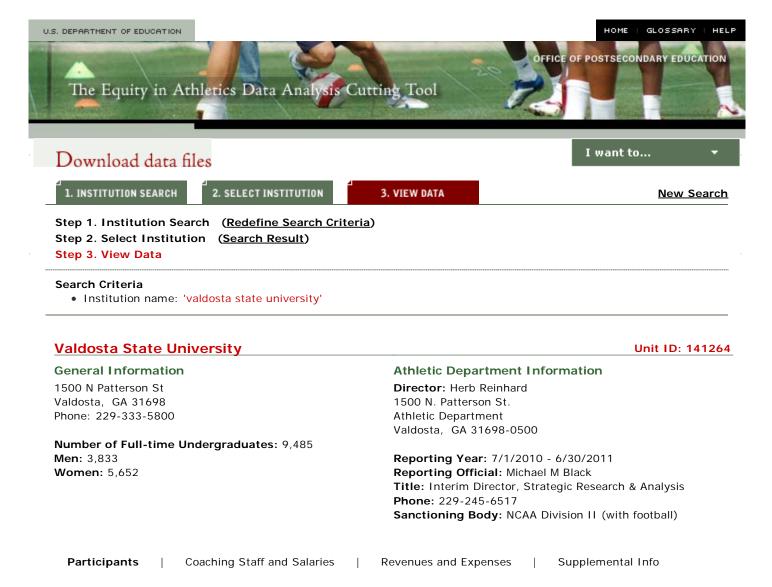

| Valdosta State University               | Unit ID: 141264                                        |
|-----------------------------------------|--------------------------------------------------------|
| General Information                     | Athletic Department Information                        |
| 1500 N Patterson St                     | Director: Herb Reinhard                                |
| /aldosta, GA 31698                      | 1500 N. Patterson St.                                  |
| Phone: 229-333-5800                     | Athletic Department                                    |
|                                         | Valdosta, GA 31698-0500                                |
| Number of Full-time Undergraduates: 9,4 | 85                                                     |
| Men: 3,833                              | Reporting Year: 7/1/2010 - 6/30/2011                   |
| Vomen: 5,652                            | Reporting Official: Michael M Black                    |
|                                         | Title: Interim Director, Strategic Research & Analysis |
|                                         | Phone: 229-245-6517                                    |
|                                         | Sanctioning Body: NCAA Division II (with football)     |
|                                         |                                                        |
| Participants   Coaching Staff and S     | alaries   Revenues and Expenses   Supplemental Info    |