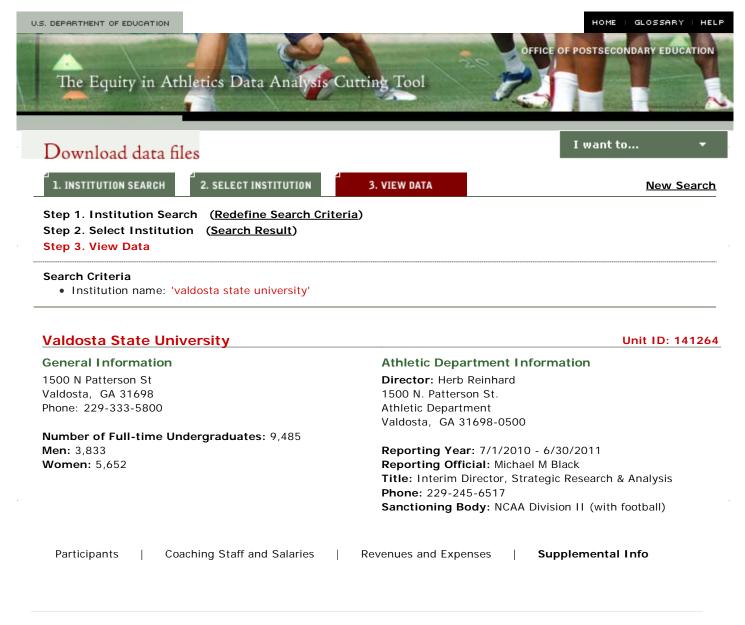

| Valdosta State University               | Unit ID: 141264                                        |
|-----------------------------------------|--------------------------------------------------------|
| General Information                     | Athletic Department Information                        |
| 1500 N Patterson St                     | Director: Herb Reinhard                                |
| /aldosta, GA 31698                      | 1500 N. Patterson St.                                  |
| Phone: 229-333-5800                     | Athletic Department                                    |
|                                         | Valdosta, GA 31698-0500                                |
| Number of Full-time Undergraduates: 9,4 | 85                                                     |
| Men: 3,833                              | Reporting Year: 7/1/2010 - 6/30/2011                   |
| Vomen: 5,652                            | Reporting Official: Michael M Black                    |
|                                         | Title: Interim Director, Strategic Research & Analysis |
|                                         | Phone: 229-245-6517                                    |
|                                         | Sanctioning Body: NCAA Division II (with football)     |
|                                         |                                                        |
| Participants   Coaching Staff and S     | alaries   Revenues and Expenses   Supplemental Info    |