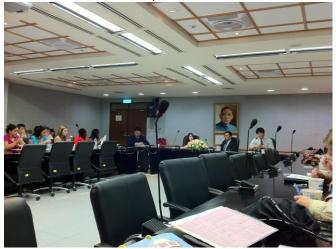

## Field trip to a prosecutor headquarters in southern Taiwan

Below is series of photos taken from our field trips prosecutor office buildings in Taiwan. We toured judicial investigation chambers, investigative offices for defendants and victims, detention cells, and other service programs. After the tour, we had discussion forums with prosecutors. These young prosecutors answered our questions in English. The visits were highly professional and very interesting!

Two regional headquarters of prosecutor offices were visited



A prosecution investigation room, the prosecutor is the judicial chief



Detention cells inside the prosecutor building



Specially designed room for child abuse investigation



Discussion forum with prosecutors



Exit at the Citizen Service Center