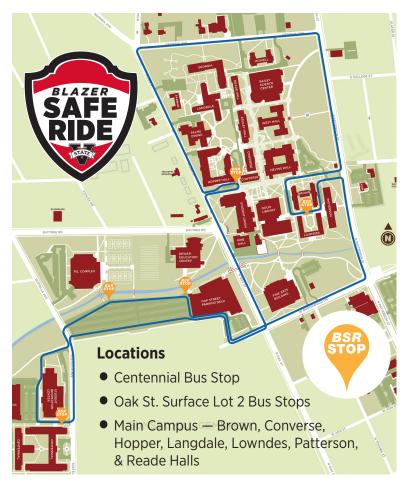

15 minutes to the designated stops. The service will be a golf cart or a van from the designated pick up and drop off locations from outlying parking lots. Walking escorts will be provided by University Police on main campus from the Library to the residence halls. Blazer Safe Ride operates from 11:00<sub>PM</sub> – 3:00<sub>AM</sub> Sunday through Thursday.