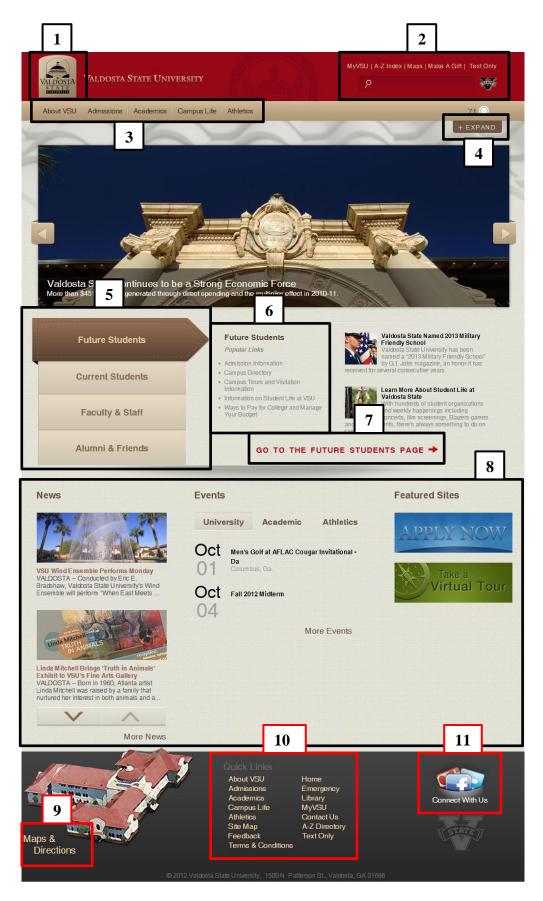

## VSU Home Page Site Navigation Guide

## VSU Home Page Site Navigation Guide

- 1. VSU Academic Logo Returns visitor to home page
- 2. Header Navigation -

**My VSU** – One stop for popular links (VSU email-Banner-BlazeVIEW) for students, faculty and staff **A-Z Index** – Replaces department drop down box for quick access to VSU departments and services **Search Bar** – Two ways to search:

- 3. Global Navigation Links to: About VSU, Admissions, Academics, Campus Life and Athletics pages
- 4. Expand Button Expands global navigation menu
- 5. Audience Segmentation Pages categories for main VSU visitors
- 6. Popular Links Popular links for each specific audience
- 7. Audience Segmentation Pages Pages designed specifically for main VSU visitors

- 8. News/Events/Featured Sites Links to popular News, Events and Featured Sites
- 9. Maps and Directions Links to VSU maps
- **10.** Quick Links Popular links available in the page footer
- 11. Social Media Page Links to new Social Media landing page